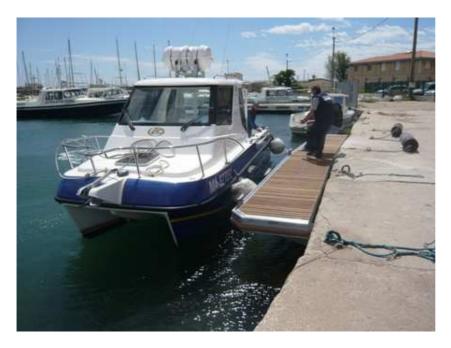

## Port de Bouc, France

Location: Port de Bouc, France

Relevance: Metal frame dock Unideck®

**Client / Operator:** Private

Timeline: 2009

Quality Control: BMI ISO QA Manuel

Project Delivery: Design/ Build

Bellingham Marine France build a fix metal frame dock Unideck® for the "Port de Bouc" in French Provenza, between Montpellier and Marsella.

This small project included a 12ml of metal frame dock system Unideck®, defenses and 3 mega cleats for a boat under 15m. This extra pontoon helps the marina during summer time when the activity in the region is very rush.