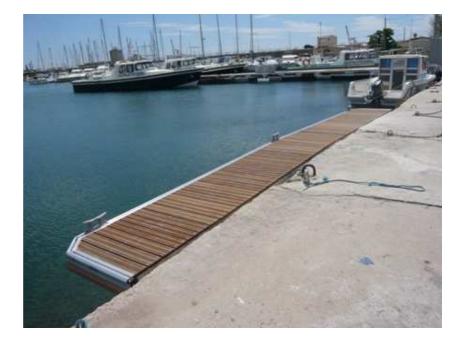

## Port de Bouc, France

Location: Port de Bouc, France

Relevance: Metal frame dock Unideck®

**Client / Operator:** Private

Timeline: 2009

Quality Control: BMI ISO QA Manuel

Project Delivery: Design/ Build

Bellingham Marine France build a fix metal frame dock Unideck® for the "Port de Bouc" in French Provenza, between Montpellier and Marsella.

This small project included a 12ml of metal frame dock system Unideck®, defenses and 3 mega cleats for a boat under 15m. This extra pontoon helps the marina during summer time when the activity in the region is very rush.